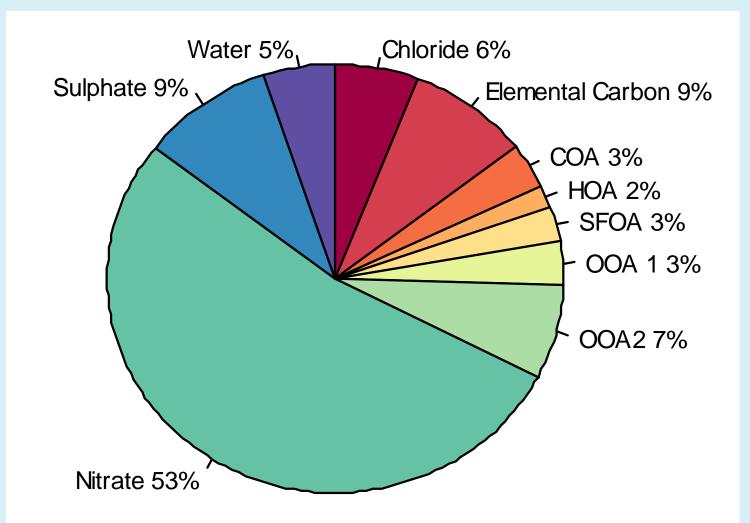

urrent population, a 1 µg/m3 decrease would yield a life gain equivalent to an average 3 weeks per member of the 2008 population.

#### **Background PM2.5 across the UK 2008**

Brookes et al 2012 for Defra



### PM2.5 across London 2008

King's College London



#### Annual mean PM2.5 across London 2009

(After Lenshcow et al 2001)



### PM2.5 variation in time North Kensington Jan – Apr 2012



# Episode 1 – 14<sup>th</sup>-18<sup>th</sup> January



# Episode 1 – 14<sup>th</sup>-18<sup>th</sup> January



### PM2.5 variation in time North Kensington Jan – Apr 2012



# Episode 2 – 10<sup>th</sup> -14<sup>th</sup> February

#### Low temperature

#### Long Range transport



# Episode 2 – 10<sup>th</sup>-14<sup>th</sup> February



# Episode 2 – 10<sup>th</sup>-14<sup>th</sup> February



### North Kensington Jan – Apr 2012



## Air pollution this morning



1500

1000

500

10/22

# Daily variation in PM2.5 across the UK

- Daily mean concentrations close to roads and industry
- Laxon et al 2012, AQEG 2012 (draft).



### Daily variation in PM2.5 across the UK

- Daily mean concentrations in urban background areas
- Laxon et al 2012, AQEG 2012 (draft).



# PM from wood burning



# **Controlling PM2.5**

#### Controlling the regional background

Heavy industry, shipping, diesel road transport

(ammonia from agriculture!)

But are secondary inorganic pollutants the most toxic?

#### Controlling urban sources

Diesel road transport, solid fuel heating (wood, coal in N Ireland).

(Catering???)

Some evidence points to urban sources as having proportionally greater toxicit