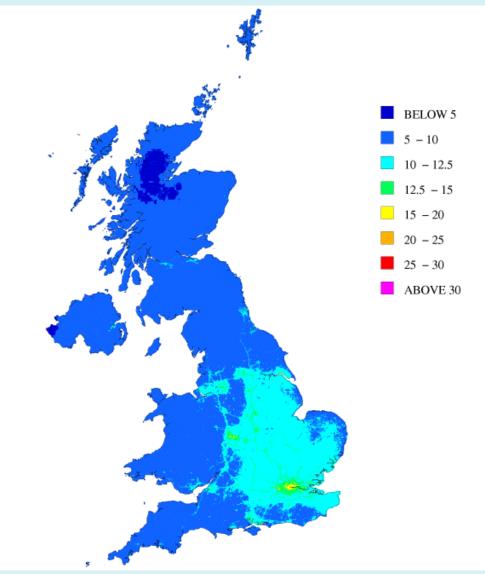

on estimation of mortality impacts of particulate air pollution in London

Dr Brian G Miller

RESEARCH CONSULTING SERVICES Multi-disciplinary specialists in Occupational and Environmental Health and Hygler

www.iom-world.org

#### Across London PM2.5....

• an impact on mortality equivalent to 4,267 deaths in London in 2008, within a range of 756 to 7,965.

A permanent reduction in PM2.5 concentrations of 1µg/m3 would gain 400,000 years of life for the current population
(2008) in London and a further 200,000 years for those born during that period.

•followed for the lifetime of the current population, a 1 µg/m3 decrease would yield a life gain equivalent to an average 3 weeks per member of the 2008 population.

#### **Background PM2.5 across the UK 2008**

Brookes et al 2012 for Defra



### PM2.5 across London 2008

King's College London



#### Annual mean PM2.5 across London 2009

(After Lenshcow et al 2001)



### PM2.5 variation in time North Kensington Jan – Apr 2012



# Episode 1 – 14<sup>th</sup>-18<sup>th</sup> January



# Episode 1 – 14<sup>th</sup>-18<sup>th</sup> January



### PM2.5 variation in time North Kensington Jan – Apr 2012



# Episode 2 – 10<sup>th</sup> -14<sup>th</sup> February

#### Low temperature

#### Long Range transport



# Episode 2 – 10<sup>th</sup>-14<sup>th</sup> February



# Episode 2 – 10<sup>th</sup>-14<sup>th</sup> February



### North Kensington Jan – Apr 2012



## Air pollution this morning



1500

1000

500

10/22

# Daily variation in PM2.5 across the UK

- Daily mean concentrations close to roads and industry
- Laxon et