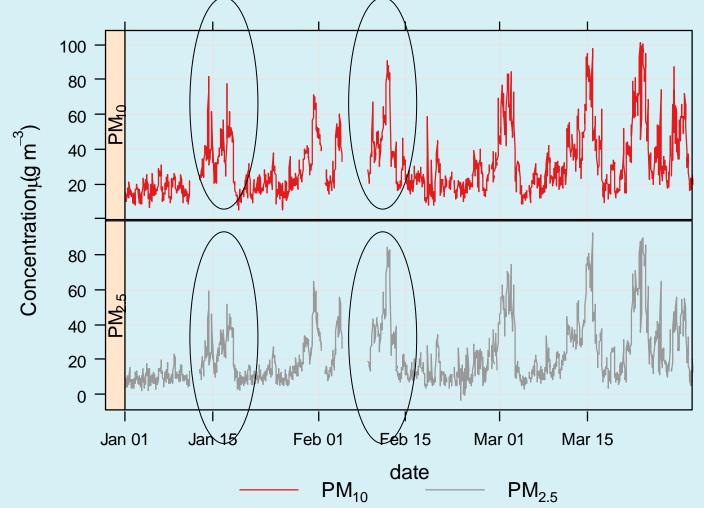

### PM2.5 variation in time North Kensington Jan – Apr 2012

# Episode 1 – 14<sup>th</sup>-18<sup>th</sup> January

# Episode 2 – 10<sup>th</sup> -14<sup>th</sup> February