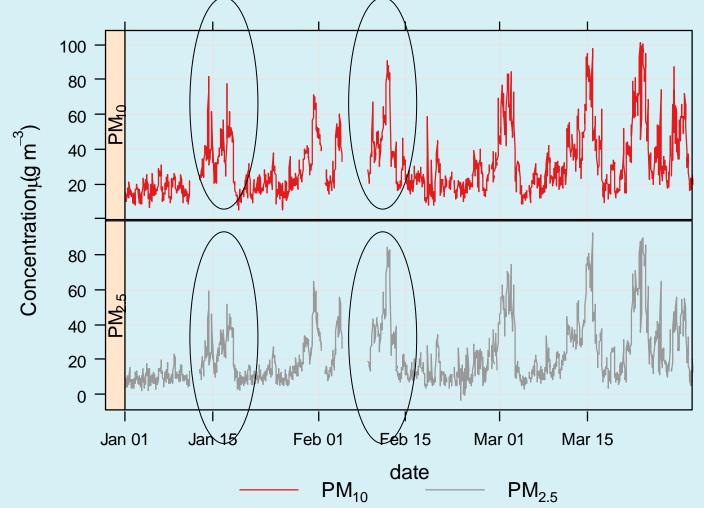

### PM2.5 variation in time North Kensington Jan – Apr 2012

# Episode 1 – 14<sup>th</sup>-18<sup>th</sup> January

# Episode 2 – 10<sup>th</sup> -14<sup>th</sup> February

# Episode 2 – 10<sup>th</sup>-14<sup>th</sup> February

### North Kensington Jan – Apr 2012