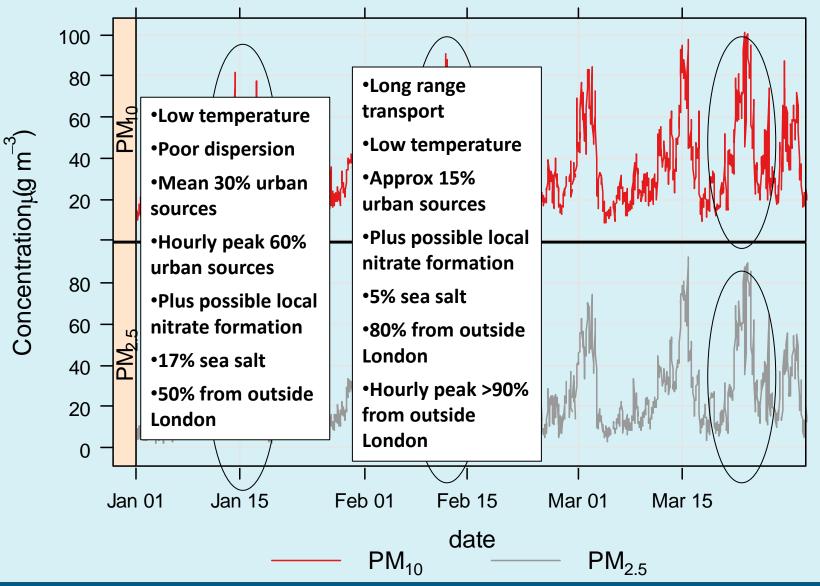

### PM2.5 variation in time North Kensington Jan – Apr 2012

# Episode 1 – 14<sup>th</sup>-18<sup>th</sup> January

# Episode 2 – 10<sup>th</sup> -14<sup>th</sup> February

#### Low temperature

#### Long Range transport

# Episode 2 – 10<sup>th</sup>-14<sup>th</sup> February

### North Kensington Jan – Apr 2012