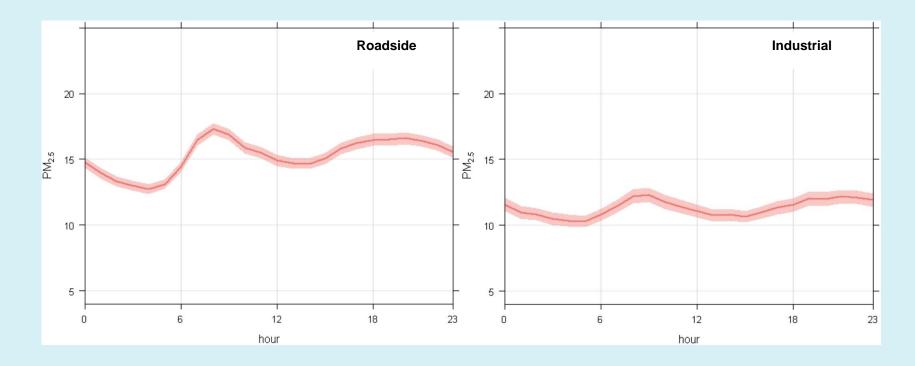

# Daily variation in PM2.5 across the UK

- Daily mean concentrations close to roads and industry
- Laxon et al 2012, AQEG 2012 (draft).

### Daily variation in PM2.5 across the UK

- Daily mean concentrations in urban background areas
- Laxon et al 2012, AQEG 2012 (draft).