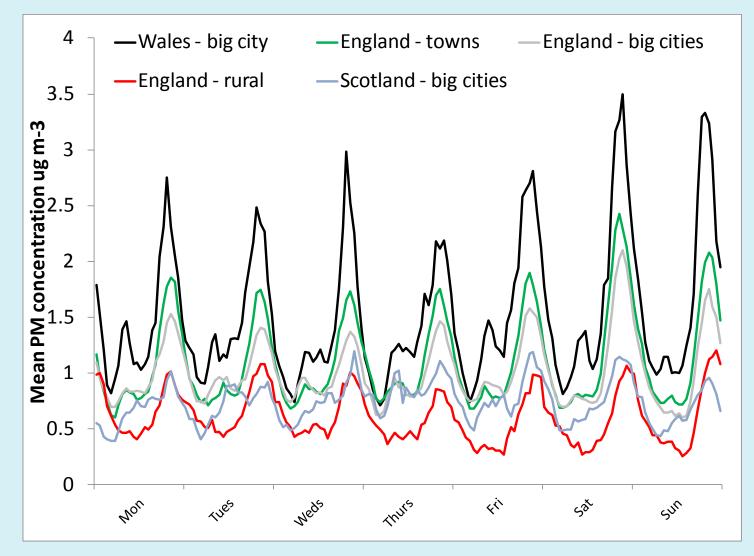

# Daily variation in PM2.5 across the UK

- Daily mean concentrations close to roads and industry
- Laxon et al 2012, AQEG 2012 (draft).

### Daily variation in PM2.5 across the UK

- Daily mean concentrations in urban background areas
- Laxon et al 2012, AQEG 2012 (draft).