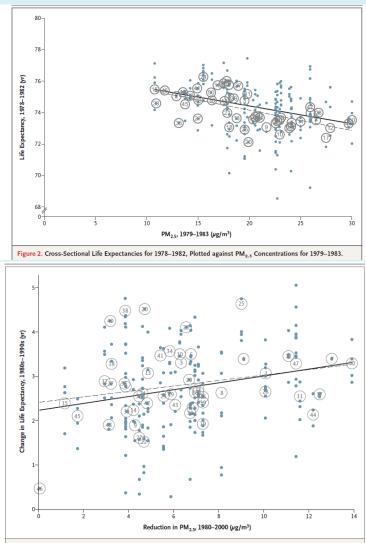

#### PM<sub>2.5</sub> associations with life expectancy (Pope et al, NEJM, 2009, 360: 376-386)

Figure 4. Changes in Life Expectancy for the 1980s–1990s, Plotted against Reductions in PM<sub>2.5</sub> Concentrations for 1980–2000.