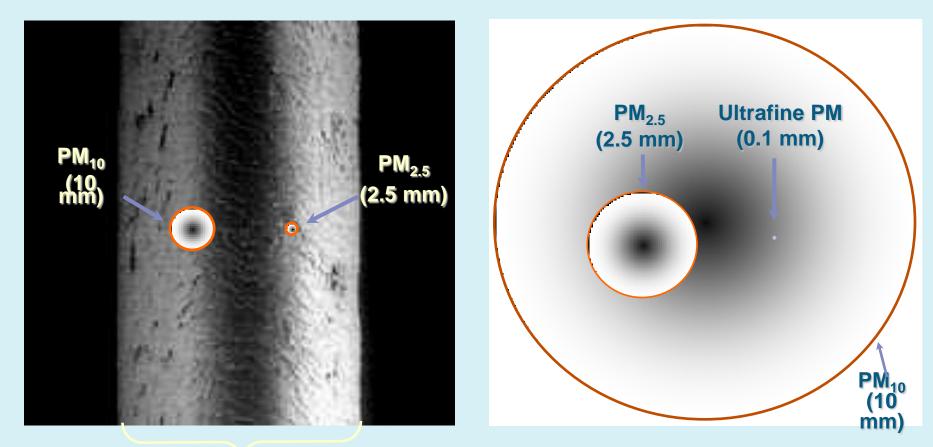

# Particulate matter associated with health effects is invisible

Human Hair (60 Mm diameter)

#### **Relative size of particles**