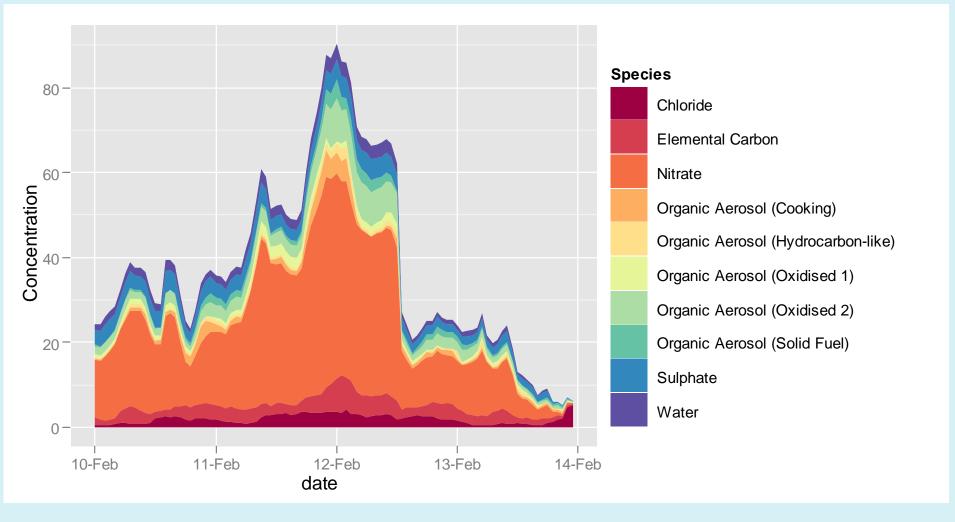

# Episode 2 – 10<sup>th</sup> -14<sup>th</sup> February

# Episode 2 – 10<sup>th</sup>-14<sup>th</sup> February