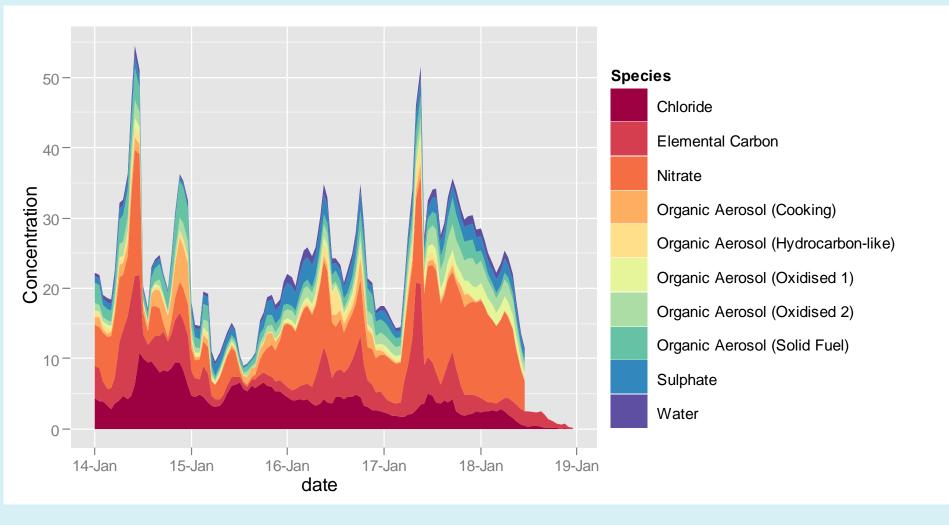

.5....

• an impact on mortality equivalent to 4,267 deaths in London in 2008, within a range of 756 to 7,965.

A permanent reduction in PM2.5 concentrations of 1µg/m3 would gain 400,000 years of life for the current population
(2008) in London and a further 200,000 years for those born during that period.

•followed for the lifetime of the current population, a 1 µg/m3 decrease would yield a life gain equivalent to an average 3 weeks per member of the 2008 population.

#### **Background PM2.5 across the UK 2008**

Brookes et al 2012 for Defra



### PM2.5 across London 2008

King's College London



#### Annual mean PM2.5 across London 2009

(After Lenshcow et al 2001)



### PM2.5 variation in time North Kensington Jan – Apr 2012



# Episode 1 – 14<sup>th</sup>-18<sup>th</sup> January



# Episode 1 – 14<sup>th</sup>-18<sup>th</sup> January



### PM2.5 variation in time North Kensington Jan – Apr 2012



# Episode 2 – 10<sup>th</sup> -14<sup>th</sup> February

#### Low temperature

#### Long Range transport



# Episode 2 – 10<sup>th</sup>-14<sup>th</sup> February



# Episode 2 – 10<sup>th</sup>-14<sup>th</sup> February



### North Kensington Jan – Apr 2012



## Air pollution this morning



1500

1000

500

10/22

# Daily variation in PM2.5 across the UK

- Daily mean concentrations close to roads and industry
- Laxon et al 2012, AQEG 2012 (draft).



### Daily variation in PM2.5 across the UK

- Daily mean concentrations in urban background areas
- Laxon et al 2012, AQEG 2012 (draft).



# PM from wood burning



# **Controlling PM2.5**

#### Controlling the region