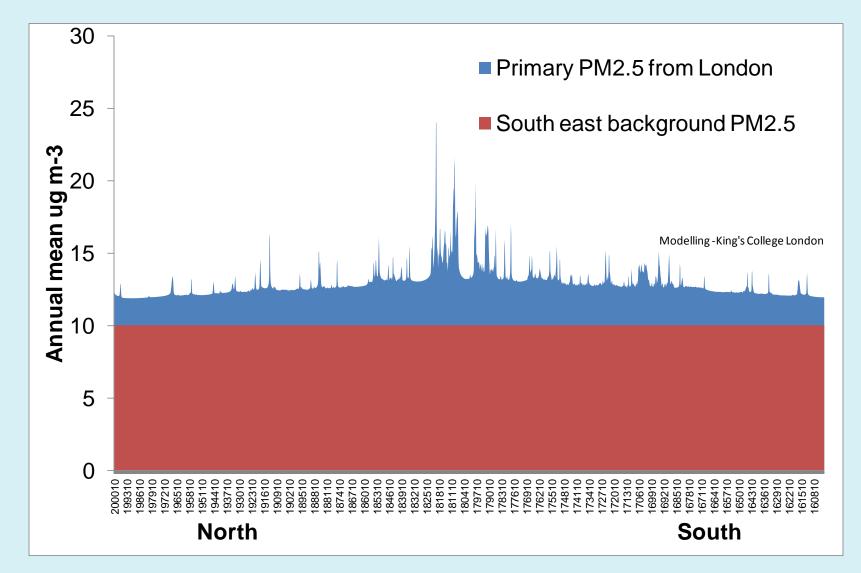

-disciplinary specialists in Occupational and Environmental Health and Hygler

www.iom-world.org

#### Across London PM2.5....

• an impact on mortality equivalent to 4,267 deaths in London in 2008, within a range of 756 to 7,965.

A permanent reduction in PM2.5 concentrations of 1µg/m3 would gain 400,000 years of life for the current population
(2008) in London and a further 200,000 years for those born during that period.

•followed for the lifetime of the current population, a 1 µg/m3 decrease would yield a life gain equivalent to an average 3 weeks per member of the 2008 population.

#### **Background PM2.5 across the UK 2008**

Brookes et al 2012 for Defra



### PM2.5 across London 2008

King's College London



#### Annual mean PM2.5 across London 2009

(After Lenshcow et al 2001)



### PM2.5 variation in time North Kensington Jan – Apr 2012



# Episode 1 – 14<sup>th</sup>-18<sup>th</sup> January



# Episode 1 – 14<sup>th</sup>-18<sup>th</sup> January



### PM2.5 variation in time North Kensington Jan – Apr 2012



# Episode 2 – 10<sup>th</sup> -14<sup>th</sup> February

#### Low temperature

#### Long Range transport



# Episode 2 – 10<sup>th</sup>-14<sup>th</sup> February



# Episode 2 – 10<sup>th</sup>-14<sup>th</sup> February



### North Kensington Jan – Apr 2012



## Air pollution this morning



1500

1000

500

10/22

# Daily variation in PM2.5 across the UK

- Daily mean concentrations close to roads and industry
- Laxon et al 2012, AQEG 2012 (draft).



### Daily variation in PM2.5 across the UK

- Daily mean concentrations in urban background areas