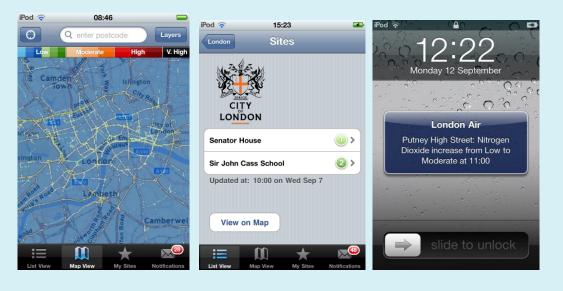

# Air quality information LondonAir

Back to the top About this site Desktop site

00

00

# Air quality information LondonAir