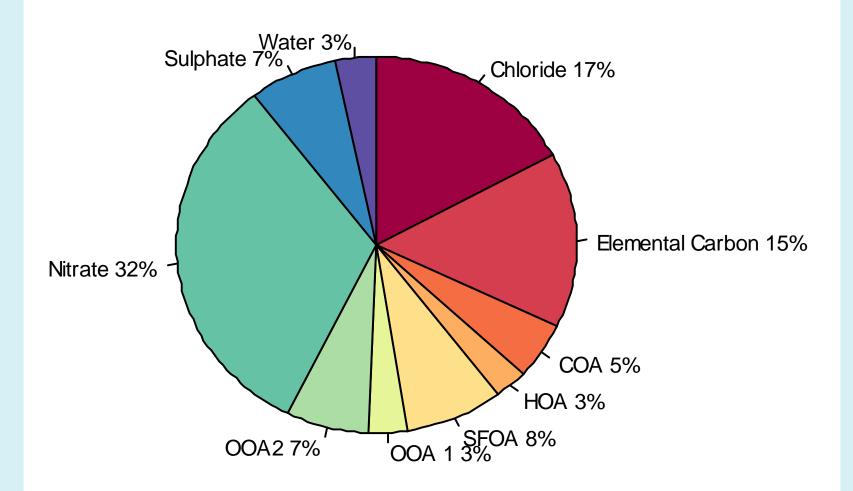

hs in London in 2008, within a range of 756 to 7,965.

A permanent reduction in PM2.5 concentrations of 1µg/m3 would gain 400,000 years of life for the current population
(2008) in London and a further 200,000 years for those born during that period.

•followed for the lifetime of the current population, a 1 µg/m3 decrease would yield a life gain equivalent to an average 3 weeks per member of the 2008 population.

#### **Background PM2.5 across the UK 2008**

Brookes et al 2012 for Defra



### PM2.5 across London 2008

King's College London



#### Annual mean PM2.5 across London 2009

(After Lenshcow et al 2001)



### PM2.5 variation in time North Kensington Jan – Apr 2012



# Episode 1 – 14<sup>th</sup>-18<sup>th</sup> January



# Episode 1 – 14<sup>th</sup>-18<sup>th</sup> January



### PM2.5 variation in time North Kensington Jan – Apr 2012



# Episode 2 – 10<sup>th</sup> -14<sup>th</sup> February

#### Low temperature

#### Long Range transport



# Episode 2 – 10<sup>th</sup>-14<sup>th</sup> February



# Episode 2 – 10<sup>th</sup>-14<sup>th</sup> February



### North Kensington Jan – Apr 2012



## Air pollution this morning



1500

1000

500

10/22

# Daily variation in PM2.5 across the UK

- Daily mean concentrations close to roads and industry
- Laxon et al 2012, AQEG 2012 (draft).



### Daily variation in PM2.5 across the UK

- Daily mean concentrations in urban background areas
- Laxon et al 2012, AQEG 2012 (draft).



# PM from wood burning



# **Controlling PM2.5**

#### Controlling the regional background

Heavy industry, shipping, diesel road tran