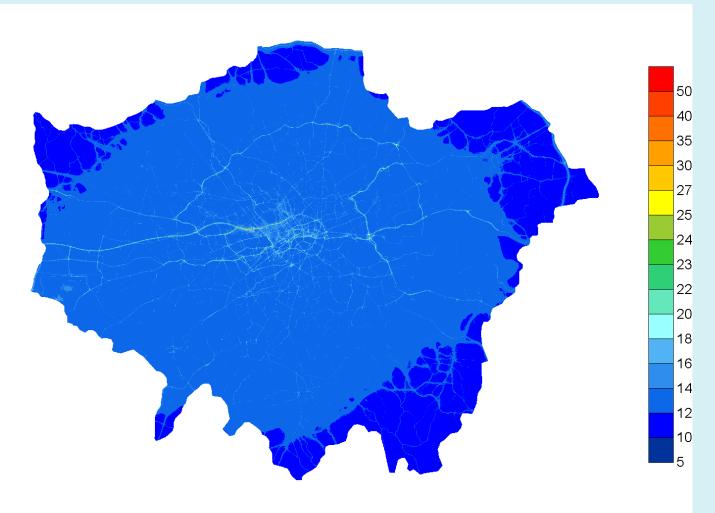

pollution in London

Dr Brian G Miller

RESEARCH CONSULTING SERVICES Multi-disciplinary specialists in Occupational and Environmental Health and Hygler

www.iom-world.org

#### Across London PM2.5....

• an impact on mortality equivalent to 4,267 deaths in London in 2008, within a range of 756 to 7,965.

A permanent reduction in PM2.5 concentrations of 1µg/m3 would gain 400,000 years of life for the current population
(2008) in London and a further 200,000 years for those born during that period.

•followed for the lifetime of the current population, a 1 µg/m3 decrease would yield a life gain equivalent to an average 3 weeks per member of the 2008 population.

#### **Background PM2.5 across the UK 2008**

Brookes et al 2012 for Defra



### PM2.5 across London 2008

King's College London



#### Annual mean PM2.5 across London 2009

(After Lenshcow et al 2001)



### PM2.5 variation in time North Kensington Jan – Apr 2012



# Episode 1 – 14<sup>th</sup>-18<sup>th</sup> January



# Episode 1 – 14<sup>th</sup>-18<sup>th</sup> January



### PM2.5 variation in time North Kensington Jan – Apr 2012



# Episode 2 – 10<sup>th</sup> -14<sup>th</sup> February

#### Low temperature

#### Long Range transport



# Episode 2 – 10<sup>th</sup>-14<sup>th</sup> February



# Episode 2 – 10<sup>th</sup>-14<sup>th</sup> February



### North Kensington Jan – Apr 2012



## Air pollution this morning



1500

1000

500

10/22

# Daily variation in PM2.5 across the UK

- Daily mean concentrations close to roads and industry
- Laxon et al 2012, AQEG 2012 (draft).



### Daily variation in P