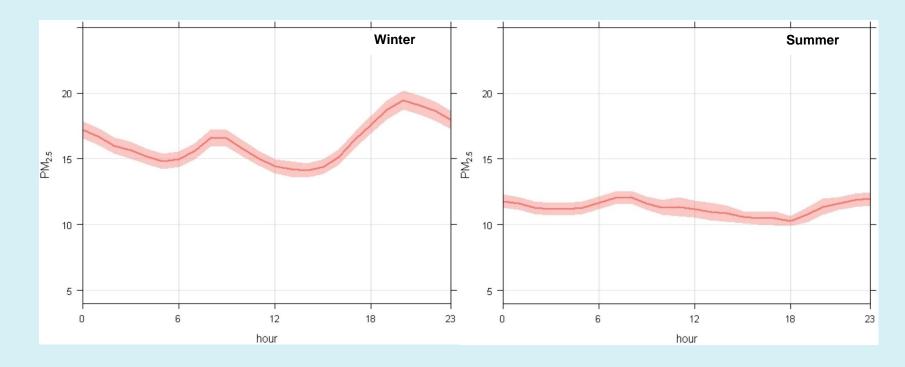

ington Jan – Apr 2012



# Episode 1 – 14<sup>th</sup>-18<sup>th</sup> January



# Episode 1 – 14<sup>th</sup>-18<sup>th</sup> January



### PM2.5 variation in time North Kensington Jan – Apr 2012



# Episode 2 – 10<sup>th</sup> -14<sup>th</sup> February

#### Low temperature

#### Long Range transport



# Episode 2 – 10<sup>th</sup>-14<sup>th</sup> February



# Episode 2 – 10<sup>th</sup>-14<sup>th</sup> February



### North Kensington Jan – Apr 2012



## Air pollution this morning



1500

1000

500

10/22

# Daily variation in PM2.5 across the UK

- Daily mean concentrations close to roads and industry
- Laxon et al 2012, AQEG 2012 (draft).



### Daily variation in PM2.5 across the UK

- Daily mean concentrations in urban background areas
- Laxon et al 2012, AQEG 2012 (draft).



# PM from wood burning



# **Controlling PM2.5**

#### Controlling the regional background

Heavy industry, shipping, diesel road transport

(ammonia from agriculture!)

But are secondary inorganic pollutants the most toxic?

#### Controlling urban sources

Diesel road transport, solid fuel heating (wood, coal in N Ireland).

(Catering???)

Some evidence points to urban sources as having proportionally greater toxicity

#### Minimising exposure

Increased public awareness to reduce emissions and change travel patterns in highly polluted areas. Could be part of an active travel agenda.

## Air quality information UK-Air

| Ð